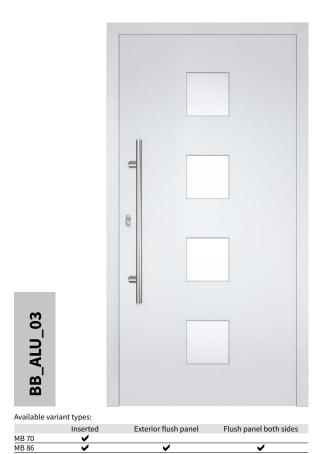

## Aluminum Doors

## Available variants of aluminum door

MB70 MB86 Panel of depth 44 mm

#### Exterior flush panel

MB86 Panel of depth 44 mm

#### Flush panel both sides

MB86 Panel of depth 77 mm