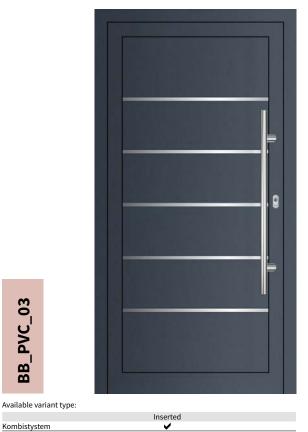

# PVC Doors

0

Available variant type: Inserted Kombistystem

BB\_PVC\_03

Kombistystem

Kombistystem

## Available variants of PVC door PVC door cross-sections

KOMBISYSTEM Inserted panel Panel depth 44 mm

KOMBISYSTEM Inserted panel  $U_p$  from 0,86 W/m<sup>2</sup>K