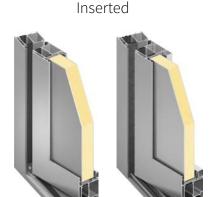

# PVC Doors

0

Available variant type: Inserted Kombistystem

BB\_PVC\_03

Kombistystem

Kombistystem

## Available variants of PVC door PVC door cross-sections

KOMBISYSTEM Inserted panel Panel depth 44 mm

KOMBISYSTEM Inserted panel  $U_p$  from 0,86 W/m<sup>2</sup>K