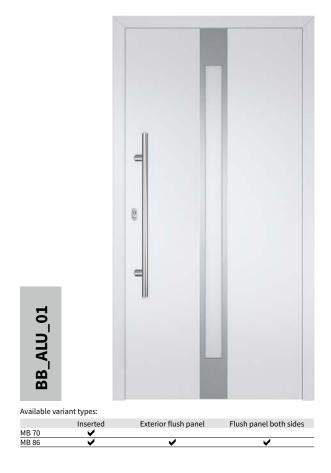

## Available variants of aluminum door

MB70 MB86 Panel of depth 44 mm

#### Exterior flush panel

MB86 Panel of depth 44 mm

#### Flush panel both sides

MB86 Panel of depth 77 mm