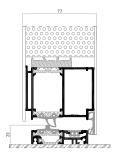

## Variant cross-sections

MB 70 Inserted panel U<sub>D</sub> from 1,4 W/m²K

MB 86 Inserted panel U<sub>D</sub> from 1,3 W/m<sup>2</sup>K

MB 86 Flush panel one side U<sub>D</sub> from 1,3 W/m²K

 $\begin{array}{c} & \text{MB 86} \\ \text{Flush panel both sides} \\ \text{U}_{\text{D}} \text{ od 1,0 W/m}^2 \text{K} \end{array}$ 