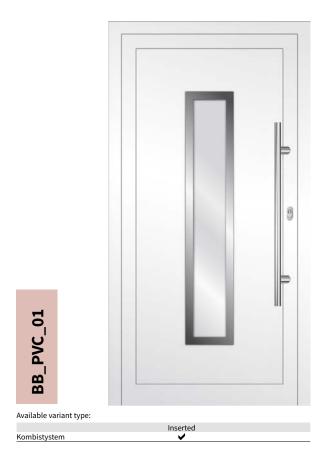

# PVC Doors

0

Available variant type: Inserted Kombistystem

BB\_PVC\_03

Kombistystem

Kombistystem

## Available variants of PVC door PVC door cross-sections

KOMBISYSTEM Inserted panel Panel depth 44 mm

KOMBISYSTEM Inserted panel  $U_p$  from 0,86 W/m<sup>2</sup>K