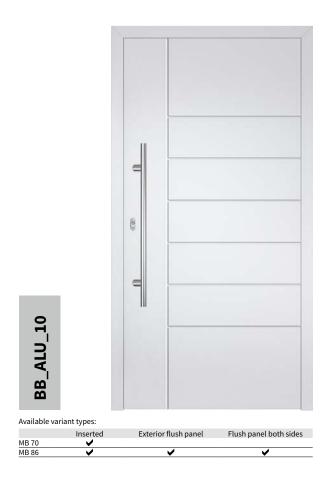

## Available variants of aluminum door

MB70 MB86 Panel of depth 44 mm

#### Exterior flush panel

MB86 Panel of depth 44 mm

#### Flush panel both sides

MB86 Panel of depth 77 mm

## Variant cross-sections

MB 70 Inserted panel U<sub>D</sub> from 1,4 W/m²K

MB 86 Inserted panel U<sub>D</sub> from 1,3 W/m<sup>2</sup>K

MB 86 Flush panel one side U<sub>D</sub> from 1,3 W/m²K

 $\begin{array}{c} & \text{MB 86} \\ \text{Flush panel both sides} \\ \text{U}_{\text{D}} \text{ od 1,0 W/m}^2 \text{K} \end{array}$ 