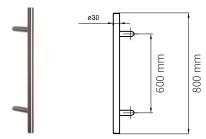

# Equipment

External security Rosetta (stainless steel)

External pull bar – straight with 45° mounting (stainless steel), length 800 mm

Internal handle with long backplate
ALU: stainless, white, silver, EV1-anodised
PVC: stainless, white, silver, EV1-anodised silver silver

## Aluminum and PVC door equipment

| DOOR EQUIPMENT                                                                                     | Standard | Options<br>(does not change<br>delivery time) |
|----------------------------------------------------------------------------------------------------|----------|-----------------------------------------------|
| Door colours listed in the catalogue                                                               | ✓        |                                               |
| External security Rosetta (stainless steel)                                                        | <b>✓</b> |                                               |
| Pull bar – straight with 45° mounting (stainless steel), length 800mm (colours shown in catalogue) | <b>✓</b> |                                               |
| Handle with long backplate, from inside in colour option listed in catalogue.                      | ✓        |                                               |
| Handle with long backplate, both sides                                                             |          | <b>✓</b>                                      |
| Surface mounted hinges                                                                             | <b>✓</b> |                                               |
| Barrel hinges (stainless steel)                                                                    |          | <b>✓</b>                                      |
| 3 point espagnolette with hooks                                                                    | <b>✓</b> |                                               |
| Espagnolette MACO Z-TF                                                                             |          | <b>✓</b>                                      |
| Cylinder lock class A                                                                              | <b>✓</b> |                                               |
| 2 security bolts                                                                                   |          | ✓                                             |
| Glazing in panel, clear float                                                                      | <b>✓</b> |                                               |
| Glazing in panel, matt                                                                             |          | <b>✓</b>                                      |
| Glazing in panel, chinchilla                                                                       |          | ✓                                             |
| Glazing in panel, mastercarre                                                                      |          | <b>✓</b>                                      |
| Glazing in panel, masterpoint                                                                      |          | <b>✓</b>                                      |
| Glazing in panel, satinato                                                                         |          | <b>✓</b>                                      |
| Glazing in panel, masterligne                                                                      |          | <b>✓</b>                                      |
| ALUMINUM DOOR IN SYSTEM MB 70                                                                      |          |                                               |
| Inserted panel (44 mm depth)                                                                       | <b>✓</b> |                                               |
| Maximum door dimentions 1250 x 2550 mm                                                             |          |                                               |
| ALUMINUM DOOR IN SYSTEM MB 86                                                                      |          |                                               |
| Inserted panel (44 mm depth)                                                                       | <b>✓</b> |                                               |
| Flush panel from outside (44 mm depth)                                                             | <b>✓</b> |                                               |
| Flush panel both sides (77 mm depth)                                                               | <b>✓</b> |                                               |
| Maximum door dimentions 1250 x 2550 mm                                                             |          |                                               |
| PVC DOOR IN KOMBISYSTEM                                                                            |          |                                               |
| Inserted panel (44 mm depth)                                                                       | <b>✓</b> |                                               |
| Maximum door dimentions 1200 x 2360 mm                                                             |          |                                               |