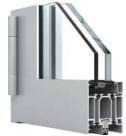

## Variant cross-sections

MB 70 Inserted panel U<sub>D</sub> from 1,4 W/m²K

MB 86 Inserted panel U<sub>D</sub> from 1,3 W/m<sup>2</sup>K

MB 86 Flush panel one side U<sub>D</sub> from 1,3 W/m²K

 $\begin{array}{c} & \text{MB 86} \\ \text{Flush panel both sides} \\ \text{U}_{\text{D}} \text{ od 1,0 W/m}^2 \text{K} \end{array}$ 