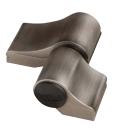

Surface mounted hinges for aluminum doors

Barrel hinges for aluminum door

Surface mounted hinges for PVC doors

3 point espagnolette – with hooks

Class A cylinder

## Aluminum and PVC door equipment

| DOOR EQUIPMENT                                                                                     | Standard | Options<br>(does not change<br>delivery time) |
|----------------------------------------------------------------------------------------------------|----------|-----------------------------------------------|
| Door colours listed in the catalogue                                                               | ✓        |                                               |
| External security Rosetta (stainless steel)                                                        | <b>✓</b> |                                               |
| Pull bar – straight with 45° mounting (stainless steel), length 800mm (colours shown in catalogue) | <b>✓</b> |                                               |
| Handle with long backplate, from inside in colour option listed in catalogue.                      | ✓        |                                               |
| Handle with long backplate, both sides                                                             |          | <b>✓</b>                                      |
| Surface mounted hinges                                                                             | <b>✓</b> |                                               |
| Barrel hinges (stainless steel)                                                                    |          | <b>✓</b>                                      |
| 3 point espagnolette with hooks                                                                    | <b>✓</b> |                                               |
| Espagnolette MACO Z-TF                                                                             |          | <b>✓</b>                                      |
| Cylinder lock class A                                                                              | <b>✓</b> |                                               |
| 2 security bolts                                                                                   |          | ✓                                             |
| Glazing in panel, clear float                                                                      | <b>✓</b> |                                               |
| Glazing in panel, matt                                                                             |          | <b>✓</b>                                      |
| Glazing in panel, chinchilla                                                                       |          | ✓                                             |
| Glazing in panel, mastercarre                                                                      |          | <b>✓</b>                                      |
| Glazing in panel, masterpoint                                                                      |          | <b>✓</b>                                      |
| Glazing in panel, satinato                                                                         |          | <b>✓</b>                                      |
| Glazing in panel, masterligne                                                                      |          | <b>✓</b>                                      |
| ALUMINUM DOOR IN SYSTEM MB 70                                                                      |          |                                               |
| Inserted panel (44 mm depth)                                                                       | <b>✓</b> |                                               |
| Maximum door dimentions 1250 x 2550 mm                                                             |          |                                               |
| ALUMINUM DOOR IN SYSTEM MB 86                                                                      |          |                                               |
| Inserted panel (44 mm depth)                                                                       | <b>✓</b> |                                               |
| Flush panel from outside (44 mm depth)                                                             | <b>✓</b> |                                               |
| Flush panel both sides (77 mm depth)                                                               | <b>✓</b> |                                               |
| Maximum door dimentions 1250 x 2550 mm                                                             |          |                                               |
| PVC DOOR IN KOMBISYSTEM                                                                            |          |                                               |
| Inserted panel (44 mm depth)                                                                       | <b>✓</b> |                                               |
| Maximum door dimentions 1200 x 2360 mm                                                             |          |                                               |