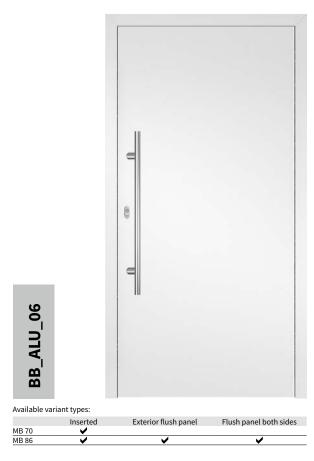

## Aluminum Doors

## Available variants of aluminum door

MB70 MB86 Panel of depth 44 mm

#### Exterior flush panel

MB86 Panel of depth 44 mm

#### Flush panel both sides

MB86 Panel of depth 77 mm