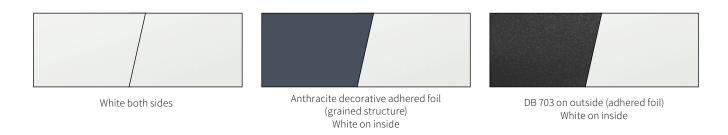

#### Standard colours for aluminum doors:

#### **Standard colours for PVC doors:**

Note! Printing and graphic technologies used in this catalogue can result in colour variation in relation to the real products.