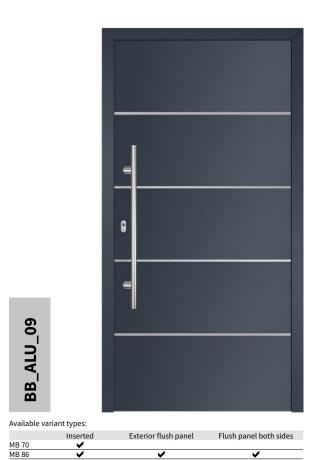

## Aluminum Doors

## Available variants of aluminum door

MB70 MB86 Panel of depth 44 mm

#### Exterior flush panel

MB86 Panel of depth 44 mm

#### Flush panel both sides

MB86 Panel of depth 77 mm