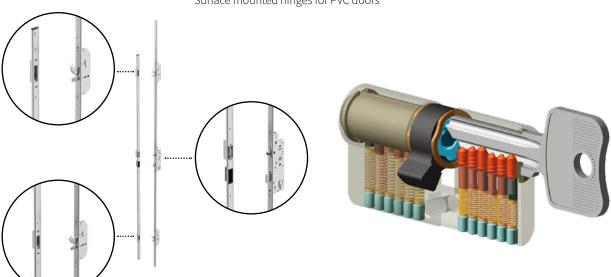

Surface mounted hinges for aluminum doors

Barrel hinges for aluminum door

Surface mounted hinges for PVC doors

3 point espagnolette – with hooks

Class A cylinder

## Aluminum and PVC door equipment

| DOOR EQUIPMENT                                                                                     | Standard | Options<br>(does not change<br>delivery time) |
|----------------------------------------------------------------------------------------------------|----------|-----------------------------------------------|
| Door colours listed in the catalogue                                                               | ✓        |                                               |
| External security Rosetta (stainless steel)                                                        | <b>✓</b> |                                               |
| Pull bar – straight with 45° mounting (stainless steel), length 800mm (colours shown in catalogue) | <b>✓</b> |                                               |
| Handle with long backplate, from inside in colour option listed in catalogue.                      | ✓        |                                               |
| Handle with long backplate, both sides                                                             |          | <b>✓</b>                                      |
| Surface mounted hinges                                                                             | <b>✓</b> |                                               |
| Barrel hinges (stainless steel)                                                                    |          | <b>✓</b>                                      |
| 3 point espagnolette with hooks                                                                    | <b>✓</b> |                                               |
| Espagnolette MACO Z-TF                                                                             |          | <b>✓</b>                                      |
| Cylinder lock class A                                                                              | <b>✓</b> |                                               |
| 2 security bolts                                                                                   |          | ✓                                             |
| Glazing in panel, clear float                                                                      | <b>✓</b> |                                               |
| Glazing in panel, matt                                                                             |          | <b>✓</b>                                      |
| Glazing in panel, chinchilla                                                                       |          | ✓                                             |
| Glazing in panel, mastercarre                                                                      |          | <b>✓</b>                                      |
| Glazing in panel, masterpoint                                                                      |          | <b>✓</b>                                      |
| Glazing in panel, satinato                                                                         |          | <b>✓</b>                                      |
| Glazing in panel, masterligne                                                                      |          | <b>✓</b>                                      |
| ALUMINUM DOOR IN SYSTEM MB 70                                                                      |          |                                               |
| Inserted panel (44 mm depth)                                                                       | <b>✓</b> |                                               |
| Maximum door dimentions 1250 x 2550 mm                                                             |          |                                               |
| ALUMINUM DOOR IN SYSTEM MB 86                                                                      |          |                                               |
| Inserted panel (44 mm depth)                                                                       | <b>✓</b> |                                               |
| Flush panel from outside (44 mm depth)                                                             | <b>✓</b> |                                               |
| Flush panel both sides (77 mm depth)                                                               | <b>✓</b> |                                               |
| Maximum door dimentions 1250 x 2550 mm                                                             |          |                                               |
| PVC DOOR IN KOMBISYSTEM                                                                            |          |                                               |
| Inserted panel (44 mm depth)                                                                       | <b>✓</b> |                                               |
| Maximum door dimentions 1200 x 2360 mm                                                             |          |                                               |