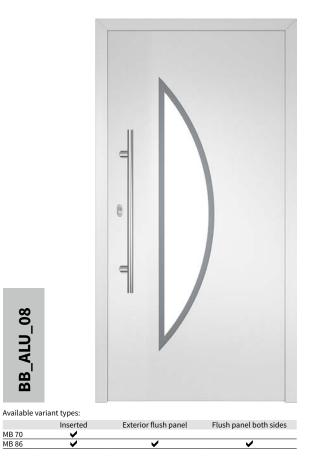

## Aluminum Doors

## Available variants of aluminum door

MB70 MB86 Panel of depth 44 mm

#### Exterior flush panel

MB86 Panel of depth 44 mm

#### Flush panel both sides

MB86 Panel of depth 77 mm