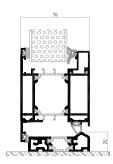

## Variant cross-sections

MB 70 Inserted panel U<sub>D</sub> from 1,4 W/m²K

MB 86 Inserted panel U<sub>D</sub> from 1,3 W/m<sup>2</sup>K

MB 86 Flush panel one side U<sub>D</sub> from 1,3 W/m²K

 $\begin{array}{c} & \text{MB 86} \\ \text{Flush panel both sides} \\ \text{U}_{\text{D}} \text{ od 1,0 W/m}^2 \text{K} \end{array}$ 