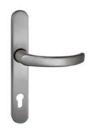

# Equipment

External security Rosetta (stainless steel)

External pull bar – straight with 45° mounting (stainless steel), length 800 mm

Internal handle with long backplate
ALU: stainless, white, silver, EV1-anodised
PVC: stainless, white, silver, EV1-anodised silver silver

## Aluminum and PVC door equipment

| DOOR EQUIPMENT                                                                                     | Standard | Options<br>(does not change<br>delivery time) |
|----------------------------------------------------------------------------------------------------|----------|-----------------------------------------------|
| Door colours listed in the catalogue                                                               | ✓        |                                               |
| External security Rosetta (stainless steel)                                                        | <b>✓</b> |                                               |
| Pull bar – straight with 45° mounting (stainless steel), length 800mm (colours shown in catalogue) | <b>✓</b> |                                               |
| Handle with long backplate, from inside in colour option listed in catalogue.                      | ✓        |                                               |
| Handle with long backplate, both sides                                                             |          | <b>✓</b>                                      |
| Surface mounted hinges                                                                             | <b>✓</b> |                                               |
| Barrel hinges (stainless steel)                                                                    |          | <b>✓</b>                                      |
| 3 point espagnolette with hooks                                                                    | <b>✓</b> |                                               |
| Espagnolette MACO Z-TF                                                                             |          | <b>✓</b>                                      |
| Cylinder lock class A                                                                              | <b>✓</b> |                                               |
| 2 security bolts                                                                                   |          | ✓                                             |
| Glazing in panel, clear float                                                                      | <b>✓</b> |                                               |
| Glazing in panel, matt                                                                             |          | <b>✓</b>                                      |
| Glazing in panel, chinchilla                                                                       |          | ✓                                             |
| Glazing in panel, mastercarre                                                                      |          | <b>✓</b>                                      |
| Glazing in panel, masterpoint                                                                      |          | <b>✓</b>                                      |
| Glazing in panel, satinato                                                                         |          | <b>✓</b>                                      |
| Glazing in panel, masterligne                                                                      |          | <b>✓</b>                                      |
| ALUMINUM DOOR IN SYSTEM MB 70                                                                      |          |                                               |
| Inserted panel (44 mm depth)                                                                       | <b>✓</b> |                                               |
| Maximum door dimentions 1250 x 2550 mm                                                             |          |                                               |
| ALUMINUM DOOR IN SYSTEM MB 86                                                                      |          |                                               |
| Inserted panel (44 mm depth)                                                                       | <b>✓</b> |                                               |
| Flush panel from outside (44 mm depth)                                                             | <b>✓</b> |                                               |
| Flush panel both sides (77 mm depth)                                                               | <b>✓</b> |                                               |
| Maximum door dimentions 1250 x 2550 mm                                                             |          |                                               |
| PVC DOOR IN KOMBISYSTEM                                                                            |          |                                               |
| Inserted panel (44 mm depth)                                                                       | <b>✓</b> |                                               |
| Maximum door dimentions 1200 x 2360 mm                                                             |          |                                               |