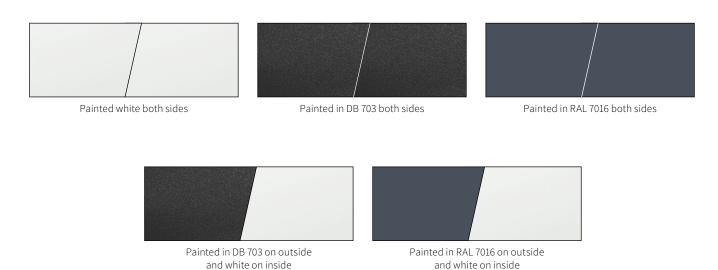

#### Standard colours for aluminum doors:

#### **Standard colours for PVC doors:**

Note! Printing and graphic technologies used in this catalogue can result in colour variation in relation to the real products.