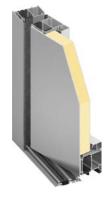

#### Exterior flush panel

MB86 Panel of depth 44 mm

## Variant cross-sections

MB 70 Inserted panel U<sub>D</sub> from 1,4 W/m²K

MB 86 Inserted panel U<sub>D</sub> from 1,3 W/m<sup>2</sup>K

MB 86 Flush panel one side U<sub>D</sub> from 1,3 W/m²K

 $\begin{array}{c} & \text{MB 86} \\ \text{Flush panel both sides} \\ \text{U}_{\text{D}} \text{ od 1,0 W/m}^2 \text{K} \end{array}$ 