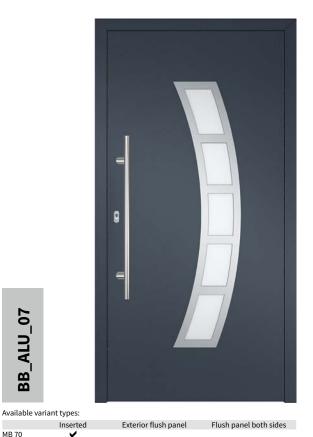

## Aluminum Doors

## Available variants of aluminum door

MB70 MB86 Panel of depth 44 mm

#### Exterior flush panel

MB86 Panel of depth 44 mm

#### Flush panel both sides

MB86 Panel of depth 77 mm