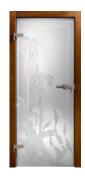

### Glass door leaves

Glass door leaves with timber frames are a best seller of Bertrand's. Modern designs lead to this being an ever more popular product in our extensive range. These doors are formed by combining dedicated fittings manufactured by the specialist company Dorma and toughened safety glass. We offer a wide range of glass designs. Frames can be manufactured from a wide range of timber species.