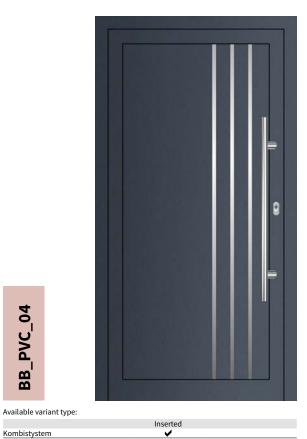

# PVC Doors

0

Available variant type: Inserted Kombistystem

BB\_PVC\_03

Kombistystem

Kombistystem

## Available variants of PVC door PVC door cross-sections

KOMBISYSTEM Inserted panel Panel depth 44 mm

KOMBISYSTEM Inserted panel  $U_p$  from 0,86 W/m<sup>2</sup>K