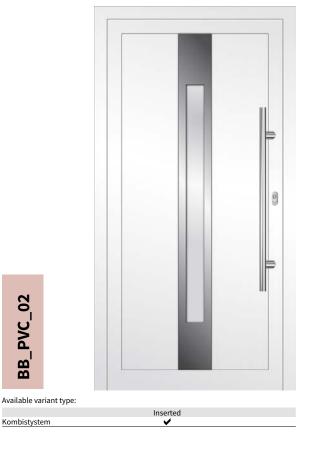

# PVC Doors

0

Available variant type: Inserted Kombistystem

BB\_PVC\_03

Kombistystem

Kombistystem

## Available variants of PVC door PVC door cross-sections

KOMBISYSTEM Inserted panel Panel depth 44 mm

KOMBISYSTEM Inserted panel  $U_p$  from 0,86 W/m<sup>2</sup>K