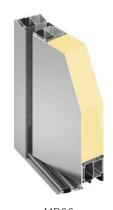

#### Flush panel both sides

MB86 Panel of depth 77 mm

## Variant cross-sections

MB 70 Inserted panel U<sub>D</sub> from 1,4 W/m²K

MB 86 Inserted panel U<sub>D</sub> from 1,3 W/m<sup>2</sup>K

MB 86 Flush panel one side U<sub>D</sub> from 1,3 W/m²K

 $\begin{array}{c} & \text{MB 86} \\ \text{Flush panel both sides} \\ \text{U}_{\text{D}} \text{ od 1,0 W/m}^2 \text{K} \end{array}$ 