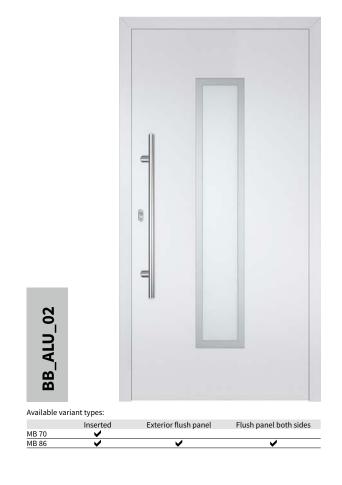

## Aluminum Doors

## Available variants of aluminum door

MB70 MB86 Panel of depth 44 mm

#### Exterior flush panel

MB86 Panel of depth 44 mm

#### Flush panel both sides

MB86 Panel of depth 77 mm