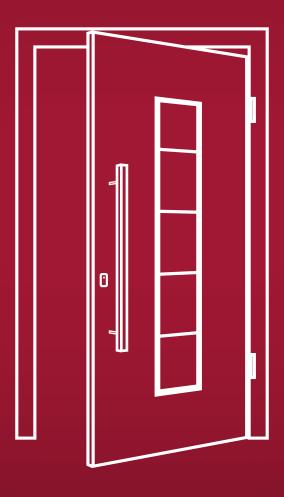

## Aluminum Doors

Aluminum Doors. Benefit primarily from a modern design and exceptional resistance to the external elements.

Aluminum is a technologically advanced material whose performance is clearly demonstrated by its use for the fabrication of aircraft parts. Production time for aluminum doors is fast so you don't have to wait long for your door.

And a wide range of designs allow you to select the door of your dreams.

Alu-Inox applications on the aluminum doors are flush mounted into the surface of the door. Applications and milled grooves are present on the exterior of the door as standard.

## Aluminum Doors