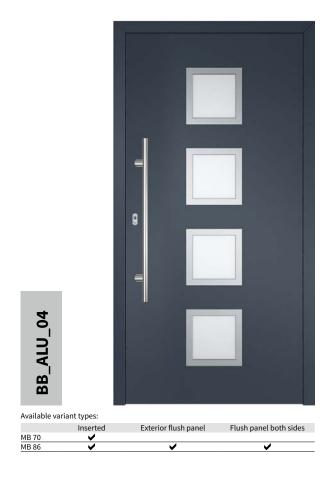

## Aluminum Doors

## Available variants of aluminum door

MB70 MB86 Panel of depth 44 mm

#### Exterior flush panel

MB86 Panel of depth 44 mm

#### Flush panel both sides

MB86 Panel of depth 77 mm