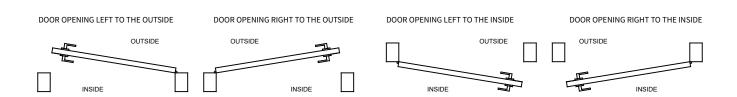

igh performance insulation is achieved by the incorporation of our Kombi system profiles, whose benefits can also be appreciated in our corresponding window systems. The PVC doors presented are the most sensible choice for people looking for a comfortable solution at an exceptional price.



Alu-Inox applications on the PVC doors are surface mounted (raised above the surface of the door). Applications are on both sides of the door.





# PVC Doors







0

Available variant type: Inserted Kombistystem

BB\_PVC\_03

Kombistystem

Kombistystem





#### Standard colours for aluminum doors:



#### **Standard colours for PVC doors:**



Note! Printing and graphic technologies used in this catalogue can result in colour variation in relation to the real products.

# Door opening directions







## Available variants of aluminum door



MB70 MB86 Panel of depth 44 mm

#### Exterior flush panel



MB86 Panel of depth 44 mm

#### Flush panel both sides



MB86 Panel of depth 77 mm

## Variant cross-sections



MB 70 Inserted panel U<sub>D</sub> from 1,4 W/m²K



MB 86 Inserted panel U<sub>D</sub> from 1,3 W/m<sup>2</sup>K



MB 86 Flush panel one side U<sub>D</sub> from 1,3 W/m²K



 $\begin{array}{c} & \text{MB 86} \\ \text{Flush panel both sides} \\ \text{U}_{\text{D}} \text{ od 1,0 W/m}^2 \text{K} \end{array}$ 

## Available variants of PVC door PVC door cross-sections



KOMBISYSTEM Inserted panel Panel depth 44 mm



KOMBISYSTEM Inserted panel  $U_p$  from 0,86 W/m<sup>2</sup>K

# Equipment





External security Rosetta (stainless steel)



External pull bar – straight w