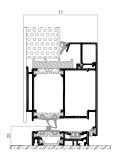

## Variant cross-sections

MB 70 Inserted panel U<sub>D</sub> from 1,4 W/m²K

MB 86 Inserted panel U<sub>D</sub> from 1,3 W/m<sup>2</sup>K

MB 86 Flush panel one side U<sub>D</sub> from 1,3 W/m²K

 $\begin{array}{c} & \text{MB 86} \\ \text{Flush panel both sides} \\ \text{U}_{\text{D}} \text{ od 1,0 W/m}^2 \text{K} \end{array}$ 