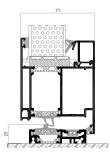

## Variant cross-sections

MB 70 Inserted panel U<sub>D</sub> from 1,4 W/m²K

MB 86 Inserted panel U<sub>D</sub> from 1,3 W/m<sup>2</sup>K

MB 86 Flush panel one side U<sub>D</sub> from 1,3 W/m²K

 $\begin{array}{c} & \text{MB 86} \\ \text{Flush panel both sides} \\ \text{U}_{\text{D}} \text{ od 1,0 W/m}^2 \text{K} \end{array}$ 