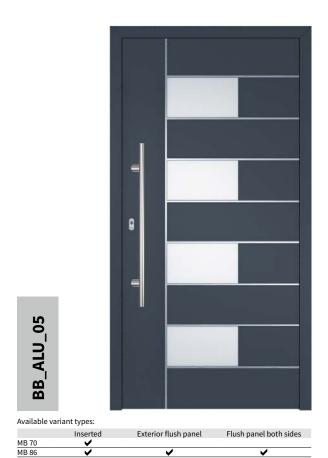

## Aluminum Doors

## Available variants of aluminum door

MB70 MB86 Panel of depth 44 mm

#### Exterior flush panel

MB86 Panel of depth 44 mm

#### Flush panel both sides

MB86 Panel of depth 77 mm