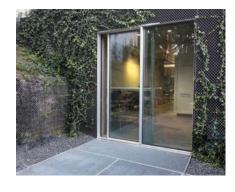

## Aluminum Doors

Aluminum Doors. Benefit primarily from a modern design and exceptional resistance to the external elements.

Aluminum is a technologically advanced material whose performance is clearly demonstrated by its use for the fabrication of aircraft parts. Production time for aluminum doors is fast so you don't have to wait long for your door.

And a wide range of designs allow you to select the door of your dreams.

Alu-Inox applications on the aluminum doors are flush mounted into the surface of the door. Applications and milled grooves are present on the exterior of the door as standard.

# Aluminium Doors

MB 70 MB 86

MB 70 MB 86

**PVC doors** guarantee a high level of thermal insulation and excellent user comfort. Their high performance insulation is achieved by the incorporation of our Kombi system profiles, whose benefits can also be appreciated in our corresponding window systems. The PVC doors presented are the most sensible choice for people looking for a comfortable solution at an exceptional price.