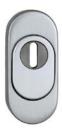

# Equipment

External security Rosetta (stainless steel)

External pull bar – straight with 45° mounting (stainless steel), length 800 mm

Internal handle with long backplate
ALU: stainless, white, silver, EV1-anodised
PVC: stainless, white, silver, EV1-anodised silver silver

## Aluminum and PVC door equipment

| DOOR EQUIPMENT                                                                                     | Standard | Options<br>(does not change<br>delivery time) |
|----------------------------------------------------------------------------------------------------|----------|-----------------------------------------------|
| Door colours listed in the catalogue                                                               | ✓        |                                               |
| External security Rosetta (stainless steel)                                                        | <b>✓</b> |                                               |
| Pull bar – straight with 45° mounting (stainless steel), length 800mm (colours shown in catalogue) | <b>✓</b> |                                               |
| Handle with long backplate, from inside in colour option listed in catalogue.                      | ✓        |                                               |
| Handle with long backplate, both sides                                                             |          | <b>✓</b>                                      |
| Surface mounted hinges                                                                             | <b>✓</b> |                                               |
| Barrel hinges (stainless steel)                                                                    |          | <b>✓</b>                                      |
| 3 point espagnolette with hooks                                                                    | <b>✓</b> |                                               |
| Espagnolette MACO Z-TF                                                                             |          | <b>✓</b>                                      |
| Cylinder lock class A                                                                              | <b>✓</b> |                                               |
| 2 security bolts                                                                                   |          | ✓                                             |
| Glazing in panel, clear float                                                                      | <b>✓</b> |                                               |
| Glazing in panel, matt                                                                             |          | <b>✓</b>                                      |
| Glazing in panel, chinchilla                                                                       |          | ✓                                             |
| Glazing in panel, mastercarre                                                                      |          | <b>✓</b>                                      |
| Glazing in panel, masterpoint                                                                      |          | <b>✓</b>                                      |
| Glazing in panel, satinato                                                                         |          | <b>✓</b>                                      |
| Glazing in panel, masterligne                                                                      |          | <b>✓</b>                                      |
| ALUMINUM DOOR IN SYSTEM MB 70                                                                      |          |                                               |
| Inserted panel (44 mm depth)                                                                       | <b>✓</b> |                                               |
| Maximum door dimentions 1250 x 2550 mm                                                             |          |                                               |
| ALUMINUM DOOR IN SYSTEM MB 86                                                                      |          |                                               |
| Inserted panel (44 mm depth)                                                                       | <b>✓</b> |                                               |
| Flush panel from outside (44 mm depth)                                                             | <b>✓</b> |                                               |
| Flush panel both sides (77 mm depth)                                                               | <b>✓</b> |                                               |
| Maximum door dimentions 1250 x 2550 mm                                                             |          |                                               |
| PVC DOOR IN KOMBISYSTEM                                                                            |          |                                               |
| Inserted panel (44 mm depth)                                                                       | <b>✓</b> |                                               |
| Maximum door dimentions 1200 x 2360 mm                                                             |          |                                               |